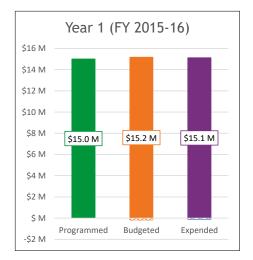

| Senate Bill 228 | enate Bill 228: Year 1 Allocation (\$22.5M Total, \$9.8M Complete) |         |           |         |           |         |         |         |         |           |         |         |         |         |         |         |         |         |  |  |
|-----------------|--------------------------------------------------------------------|---------|-----------|---------|-----------|---------|---------|---------|---------|-----------|---------|---------|---------|---------|---------|---------|---------|---------|--|--|
|                 | Project Description                                                |         |           | 20      | 22        |         |         | 2023    |         |           |         | 20      | 24      |         | 2025    |         |         |         |  |  |
| Programmed      |                                                                    | Region  | Jan-Mar   | Apr-Jun | Jul-Sep   | Oct-Dec | Jan-Mar | Apr-Jun | Jul-Sep | Oct-Dec   | Jan-Mar | Apr-Jun | Jul-Sep | Oct-Dec | Jan-Mar | Apr-Jun | Jul-Sep | Oct-Dec |  |  |
| \$2.0 M         | Program and Construction Management (SB 228 and SB 267)            | All     | COMPLETED |         |           |         |         |         |         |           |         |         |         |         |         |         |         |         |  |  |
| \$1.5 M         | M Winter Park Express Platform 3                                   |         |           |         | COMPLETED |         |         |         |         |           |         |         |         |         |         |         |         |         |  |  |
| \$2.5 M         | Bus Purchases                                                      | Various | COMPLETED |         |           |         |         |         |         |           |         |         |         |         |         |         |         |         |  |  |
| \$6.5 M         | Centerra-Loveland Mobility Hub                                     | 4       |           |         |           |         |         |         |         |           |         |         |         |         |         |         |         |         |  |  |
| \$6.0 M         | Woodmen Road Park-n-Ride Replacement                               | 2       |           |         |           |         |         |         |         |           |         |         |         |         |         |         |         |         |  |  |
| \$1.5 M         | San Miguel County Park-n-Ride                                      | 5       |           |         |           |         |         |         |         | COMPLETED |         |         |         |         |         |         |         |         |  |  |
| \$2.5 M         | Frisco Transit Center - Phase 1                                    | 3       | COMPLETED |         |           |         |         |         |         |           |         |         |         |         |         |         |         |         |  |  |
| \$0.0 M         | Rifle Park-n-Ride                                                  | 3       | WITHDRAWN |         |           |         |         |         |         |           |         |         |         |         |         |         |         |         |  |  |