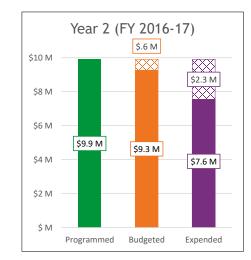

|                                                                                                                          | 8: Year 2 Allocation (\$9.9M Total, \$6.5M Complete) *Includes \$7.9M from Year 2 |        | 2021 2022 2023 |             |         |         |         |         |         |         |         |         |         | 20      | 2024    |         |         |         |
|--------------------------------------------------------------------------------------------------------------------------|-----------------------------------------------------------------------------------|--------|----------------|-------------|---------|---------|---------|---------|---------|---------|---------|---------|---------|---------|---------|---------|---------|---------|
| Programmed                                                                                                               | Project Description                                                               | Region | Jan-Mar        | Apr-Jun     | Jul-Sep | Oct-Dec | Jan-Mar | Apr-Jun | Jul-Sep | Oct-Dec | Jan-Mar | Apr-Jun | Jul-Sep | Oct-Dec | Jan-Mar | Apr-Jun | Jul-Sep | Oct-Dec |
| \$2.4 M Bustang Capital Needs Varous                                                                                     |                                                                                   |        | COMPLETED      |             |         |         |         |         |         |         |         |         |         |         |         |         |         |         |
| \$1.0 M                                                                                                                  | TIGER 9 Match 2                                                                   |        |                | IN PROGRESS |         |         |         |         |         |         |         |         |         |         |         |         |         |         |
| \$6.5 M                                                                                                                  | Local Agency State of Good Repair Various                                         |        |                | IN PROGRESS |         |         |         |         |         |         |         |         |         |         |         |         |         |         |
| Senate Bill 228: Year 3 Allocation (\$10.9M Total, \$3.5M Complete) *Includes \$7.9M from Year 3 plus \$3.6M from Year 1 |                                                                                   |        |                |             |         |         |         |         |         |         |         |         |         |         |         |         |         |         |
| Programmed                                                                                                               | Project Description                                                               | Region |                | 202         |         |         |         | 20      |         |         |         | 20      | -       |         |         | 20      | 24      |         |