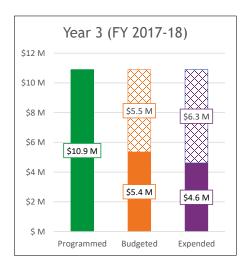

|                                                                                                                          | 8: Year 2 Allocation (\$9.9M Total, \$6.5M Complete) *Includes \$7.9M from Year 2 |        | 2021 2022 2023 |             |         |         |         |         |         |         |         |         |         | 20      | 2024    |         |         |         |
|--------------------------------------------------------------------------------------------------------------------------|-----------------------------------------------------------------------------------|--------|----------------|-------------|---------|---------|---------|---------|---------|---------|---------|---------|---------|---------|---------|---------|---------|---------|
| Programmed                                                                                                               | Project Description                                                               | Region | Jan-Mar        | Apr-Jun     | Jul-Sep | Oct-Dec | Jan-Mar | Apr-Jun | Jul-Sep | Oct-Dec | Jan-Mar | Apr-Jun | Jul-Sep | Oct-Dec | Jan-Mar | Apr-Jun | Jul-Sep | Oct-Dec |
| \$2.4 M Bustang Capital Needs Varous                                                                                     |                                                                                   |        | COMPLETED      |             |         |         |         |         |         |         |         |         |         |         |         |         |         |         |
| \$1.0 M                                                                                                                  | TIGER 9 Match 2                                                                   |        |                | IN PROGRESS |         |         |         |         |         |         |         |         |         |         |         |         |         |         |
| \$6.5 M                                                                                                                  | Local Agency State of Good Repair Various                                         |        |                | IN PROGRESS |         |         |         |         |         |         |         |         |         |         |         |         |         |         |
| Senate Bill 228: Year 3 Allocation (\$10.9M Total, \$3.5M Complete) *Includes \$7.9M from Year 3 plus \$3.6M from Year 1 |                                                                                   |        |                |             |         |         |         |         |         |         |         |         |         |         |         |         |         |         |
| Programmed                                                                                                               | Project Description                                                               | Region |                | 202         |         |         |         | 20      |         |         |         | 20      | -       |         |         | 20      | 24      |         |

| Senate Bill 228 | Senate Bill 228: Year 3 Allocation (\$10.9M Total, \$3.5M Complete) *Includes \$7.9M from Year 3 plus \$3.6M from Year 1 |         |             |           |         |         |         |         |         |         |         |         |         |         |         |         |         |         |
|-----------------|--------------------------------------------------------------------------------------------------------------------------|---------|-------------|-----------|---------|---------|---------|---------|---------|---------|---------|---------|---------|---------|---------|---------|---------|---------|
| Programmed      | Project Description                                                                                                      | Region  | 2021        |           |         |         | 2022    |         |         |         | 2023    |         |         |         | 2024    |         |         |         |
| Frogrammeu      |                                                                                                                          |         | Jan-Mar     | Apr-Jun   | Jul-Sep | Oct-Dec | Jan-Mar | Apr-Jun | Jul-Sep | Oct-Dec | Jan-Mar | Apr-Jun | Jul-Sep | Oct-Dec | Jan-Mar | Apr-Jun | Jul-Sep | Oct-Dec |
| \$3.2 M         | Bus Purchases                                                                                                            | Various |             |           |         |         |         |         |         | COMPL   | ETED    |         |         |         |         |         |         |         |
| \$3.5 M         | Local Agency State of Good Repair Vario                                                                                  |         | IN PROGRESS |           |         |         |         |         |         |         |         |         |         |         |         |         |         |         |
| \$0.5 M         | North Pueblo Mobility Hub                                                                                                |         |             |           |         |         |         |         |         |         |         |         |         |         |         |         |         |         |
| \$0.5 M         | Tejon Park-n-Ride 2                                                                                                      |         | COMPLETED   |           |         |         |         |         |         |         |         |         |         |         |         |         |         |         |
| \$2.5 M         | Bustang Fleet Replacement Fund Variou                                                                                    |         | IN PROGRESS |           |         |         |         |         |         |         |         |         |         |         |         |         |         |         |
| \$0.7 M         | 7 M Program and Construction Management (Front Range Passenger Rail) All                                                 |         |             | COMPLETED |         |         |         |         |         |         |         |         |         |         |         |         |         |         |