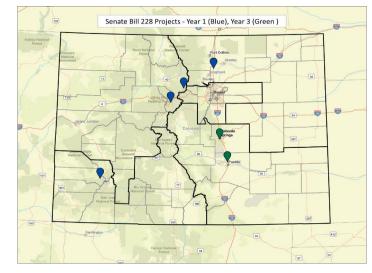

## Strategic Transit Projects (SB 228) - Transit Program Roadmap

Senate Bill 09-228 (SB-228) provided \$35.8M for transit projects starting in Fiscal Year 2015-16.

This program roadmap allows the Division of Transit and Rail to see remaining key dependencies between major milestones, communicate the linkage between the strategy and the planned prioritized work, and provide a high-level view of upcoming milestones and decision points. Project locations are displayed on the project map to the right.